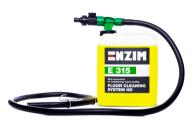

#### Strong concentrate for everyday floor cleaning FLOOR CLEANING SYSTEM HD - E 311 / E 315

Low-foaming preparation, ideal for manual and machine washing of floors and degreasing of waterproof surfaces such as PVC, terrazzo, marble, gres, concrete. It is characterized by excellent wetting and cleaning properties as well as effective removal of difficult dirt. Cleans quickly and thoroughly, protects washed surfaces, leaves no streaks.