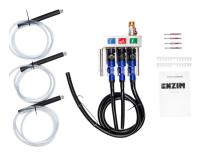

### ACCESSORIES AND DISPENSERS

A wall-mounted system for dispensing chemical concentrates. Dosing system in the version for three chemical products. The detergent mixer automatically and precisely takes a certain amount of chemical concentrates and then mixes them with water.